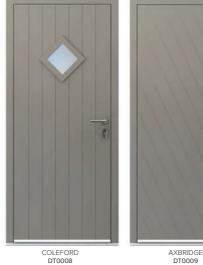

COLEFORD DT0008

VINTAGE Elegantly styled doors to compliment your home. Reflecting the classic chic of 1920s and 30s Art Deco style these doors will add beauty and elegance to any home. The door colour shown is KL013 Dark Grey, from the Smart Naturals range.