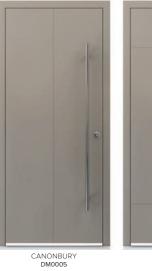

The door colour shown is KL013 Dark Grey, from the Smart Naturals range.

\*Available soon. Please check with your supplier. \*Variants available. Speak with your supplier for further information

ASHWELL DM0002

BLOOMSBURY DM0003

BROADSTONE DM0004

RICHMOND DM0022

MODERN PLUS

CLIFTON DM0006

TWICKENHAM DM0025†

PURBECK DM0018

RUSHCLIFFE DM0019