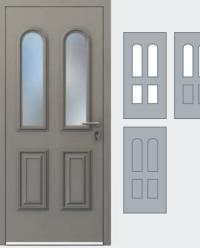

#### TRADITIONAL

Recreating the elegance of Victorian, Edwardian and Georgian doors, our Traditional range delivers safety, security and outstanding performance. This outstanding collection has been developed and manufactured in Britain to reflect the unique charm and individuality of entrance doors in the UK, their classic beauty enhanced by our extensive range of hardware and glazing options. With modern materials and construction techniques, the doors not only deliver outstanding safety and security, but also class-leading acoustic, weather protection and thermal performance.

The door colour shown is KL013 Dark Grey, from the Smart Naturals range.

EDWARDIAN DT0003

\*Available soon. Please check with your supplier. \*Variants available. Speak with your supplier for further information.