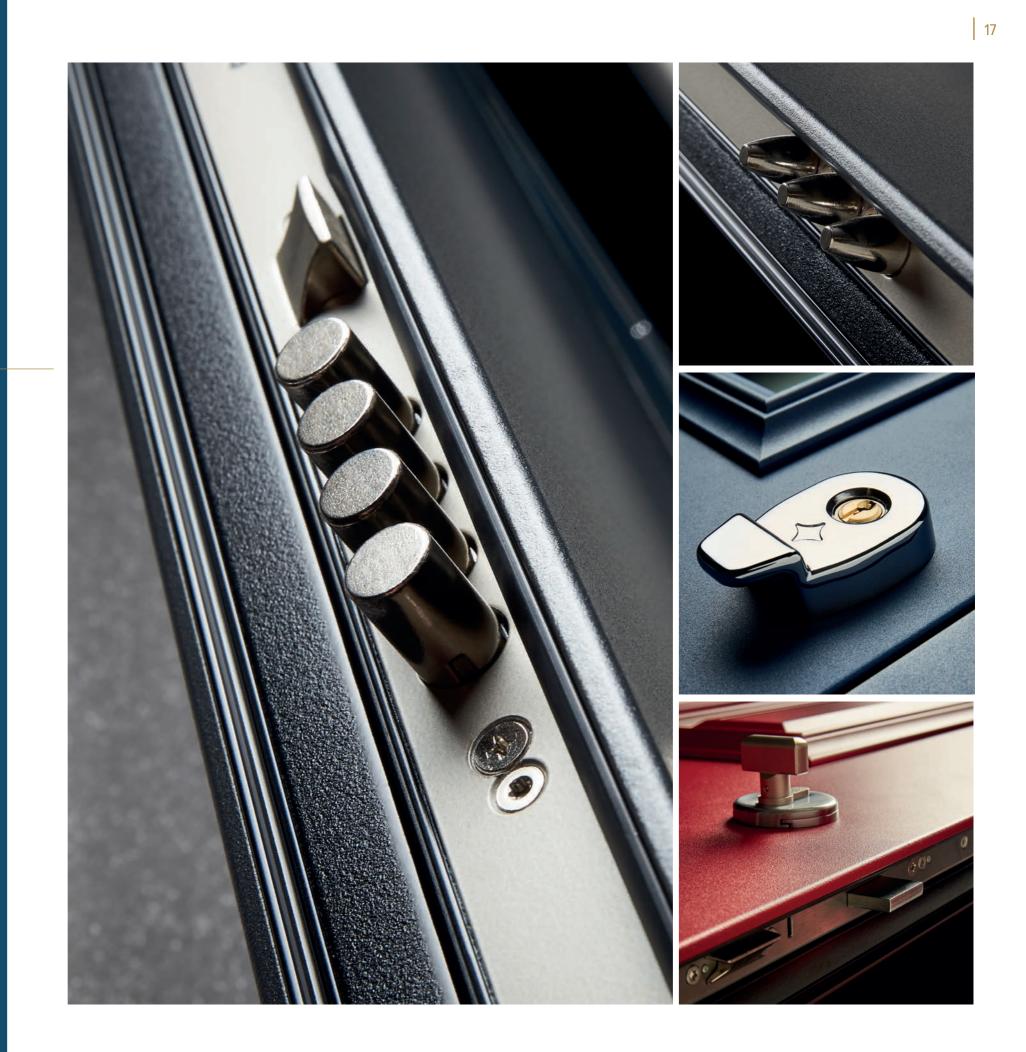

# YOUR SECURITY IS OUR PRIORITY

Safety and security were central to each design decision in the development of the new Designer Door range, with each door meeting the requirements of PAS24, a British Standards test used to assess the security performance of windows and doors.

The doors' block construction features a hidden fixing system to ensure maximum protection and every door comes with the choice of two highsecurity locking mechanisms. You can choose between a multi-point slam lock, which means that the door locks automatically each time you close it, and is opened by a key, or a 10-point lock, where the door can only be locked and unlocked with the key. Both locks offer the same high level of security, so the choice really comes down to which one best suits your lifestyle.

Completing the range of security features, all our doors also have adjustable hinges and locks, fully integrated glazing panels (eliminating the need for glazing beads), tamper protection and drill-proof cylinders. Every door also features a completely hidden sash and fixing system which protects the lock body.