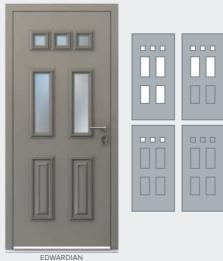

#### TRADITIONAL

Recreating the elegance of Victorian, Edwardian and Georgian doors, our Traditional range delivers safety, security and outstanding performance. This outstanding collection has been developed and manufactured in Britain to reflect the unique charm and individuality of entrance doors in the UK, their classic beauty enhanced by our extensive range of hardware and glazing options. With modern materials and construction techniques, the doors not only deliver outstanding safety and security, but also class-leading acoustic, weather protection and thermal performance.

The door colour shown is KL013 Dark Grey, from the Smart Naturals range.

EDWARDIAN DT0003

\*Available soon. Please check with your supplier. \*Variants available. Speak with your supplier for further information.