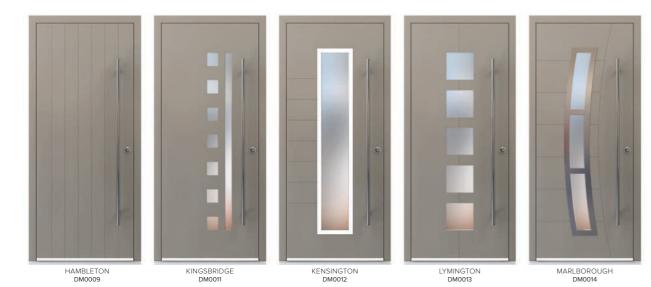

#### A chic range of styles to suit the modern lifestyle.

This contemporary range of door styles has been developed to suit new homes and apartments, offering a modern look for a striking design statement.

The door colour shown is KL013 Dark Grey, from the Smart Naturals range.

\*Available soon. Please check with your supplier. \*Variants available. Speak with your supplier for further information

ASHWELL DM0002

BLOOMSBURY DM0003

BROADSTONE DM0004

RICHMOND DM0022

MODERN PLUS

CLIFTON DM0006

TWICKENHAM DM0025†

PURBECK DM0018

RUSHCLIFFE DM0019