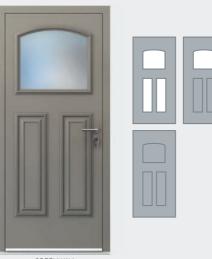

#### TRADITIONAL

Recreating the elegance of Victorian, Edwardian and Georgian doors, our Traditional range delivers safety, security and outstanding performance. This outstanding collection has been developed and manufactured in Britain to reflect the unique charm and individuality of entrance doors in the UK, their classic beauty enhanced by our extensive range of hardware and glazing options. With modern materials and construction techniques, the doors not only deliver outstanding safety and security, but also class-leading acoustic, weather protection and thermal performance.

The door colour shown is KL013 Dark Grey, from the Smart Naturals range.

EDWARDIAN DT0003

\*Available soon. Please check with your supplier. \*Variants available. Speak with your supplier for further information.