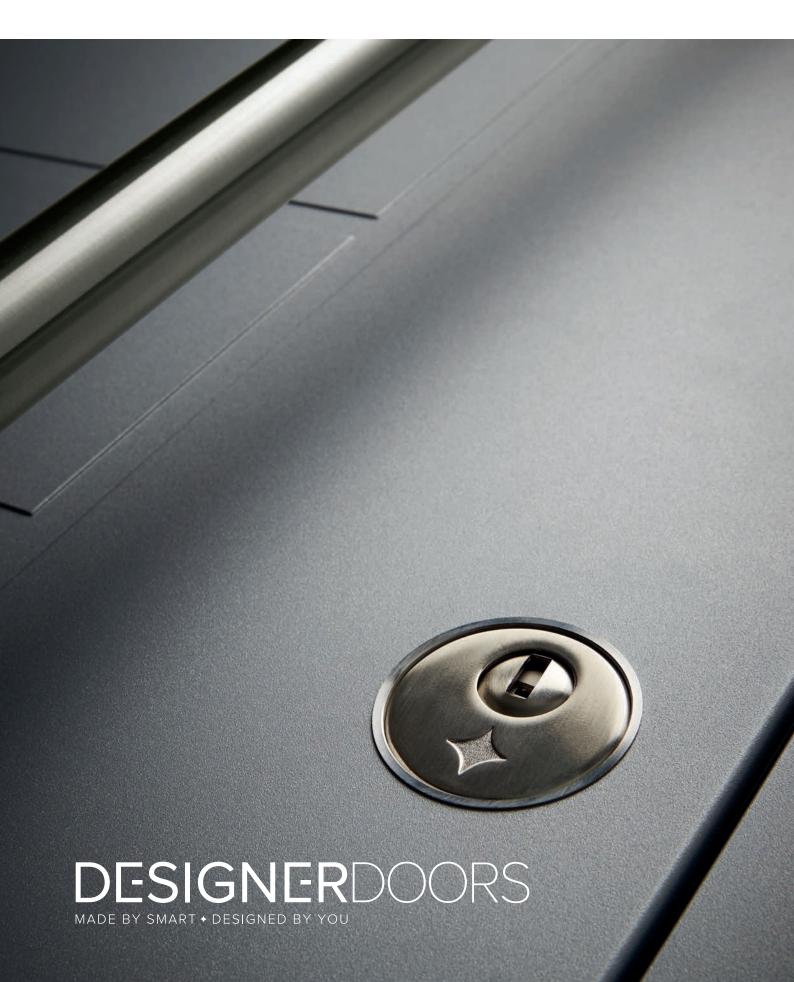

# YOUR SECURITY IS OUR PRIORITY

Safety and security were central to each design decision in the development of the new Designer Door range, with each door meeting the requirements of PAS24, a British Standards test used to assess the security performance of windows and doors.

The doors' block construction features a hidden fixing system to ensure maximum protection and every door comes with the choice of two highsecurity locking mechanisms. You can choose between a multi-point slam lock, which means that the door locks automatically each time you close it, and is opened by a key, or a 10-point lock, where the door can only be locked and unlocked with the key. Both locks offer the same high level of security, so the choice really comes down to which one best suits your lifestyle.

Completing the range of security features, all our doors also have adjustable hinges and locks, fully integrated glazing panels (eliminating the need for glazing beads), tamper protection and drill-proof cylinders. Every door also features a completely hidden sash and fixing system which protects the lock body.