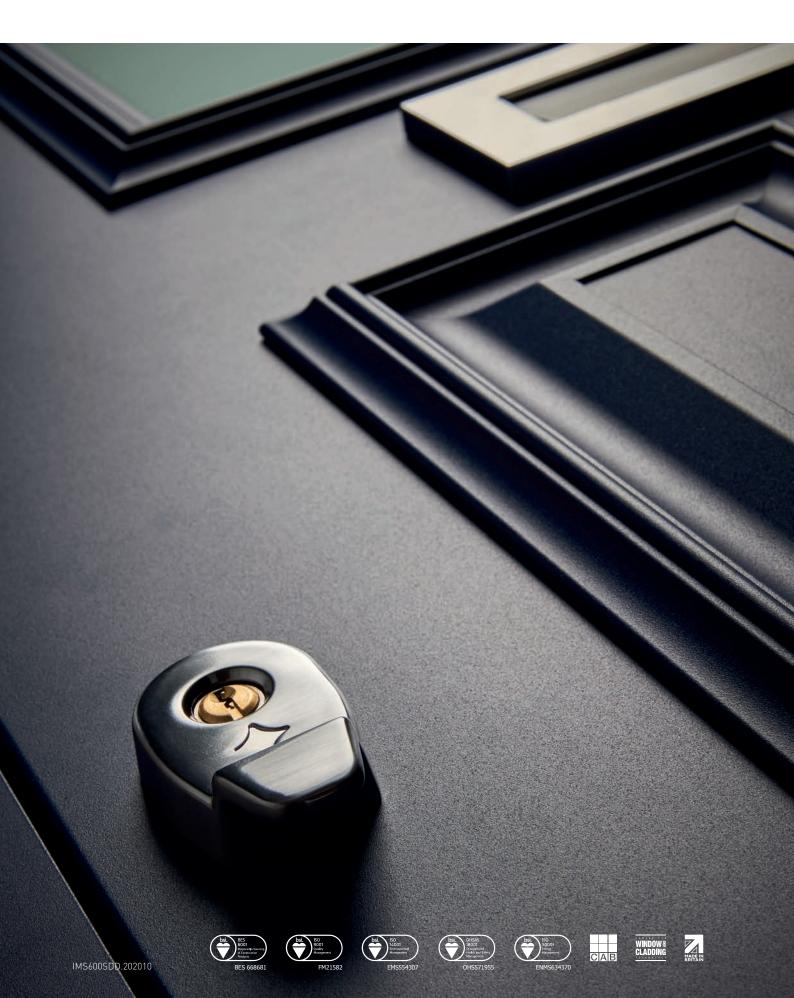

# YOUR SECURITY IS OUR PRIORITY

Safety and security were central to each design decision in the development of the new Designer Door range, with each door meeting the requirements of PAS24, a British Standards test used to assess the security performance of windows and doors.

The doors' block construction features a hidden fixing system to ensure maximum protection and every door comes with the choice of two highsecurity locking mechanisms. You can choose between a multi-point slam lock, which means that the door locks automatically each time you close it, and is opened by a key, or a 10-point lock, where the door can only be locked and unlocked with the key. Both locks offer the same high level of security, so the choice really comes down to which one best suits your lifestyle.

Completing the range of security features, all our doors also have adjustable hinges and locks, fully integrated glazing panels (eliminating the need for glazing beads), tamper protection and drill-proof cylinders. Every door also features a completely hidden sash and fixing system which protects the lock body.