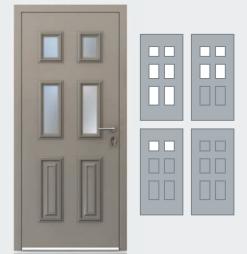

#### TRADITIONAL

Recreating the elegance of Victorian, Edwardian and Georgian doors, our Traditional range delivers safety, security and outstanding performance. This outstanding collection has been developed and manufactured in Britain to reflect the unique charm and individuality of entrance doors in the UK, their classic beauty enhanced by our extensive range of hardware and glazing options. With modern materials and construction techniques, the doors not only deliver outstanding safety and security, but also class-leading acoustic, weather protection and thermal performance.

The door colour shown is KL013 Dark Grey, from the Smart Naturals range.

EDWARDIAN DT0003

\*Available soon. Please check with your supplier. \*Variants available. Speak with your supplier for further information.